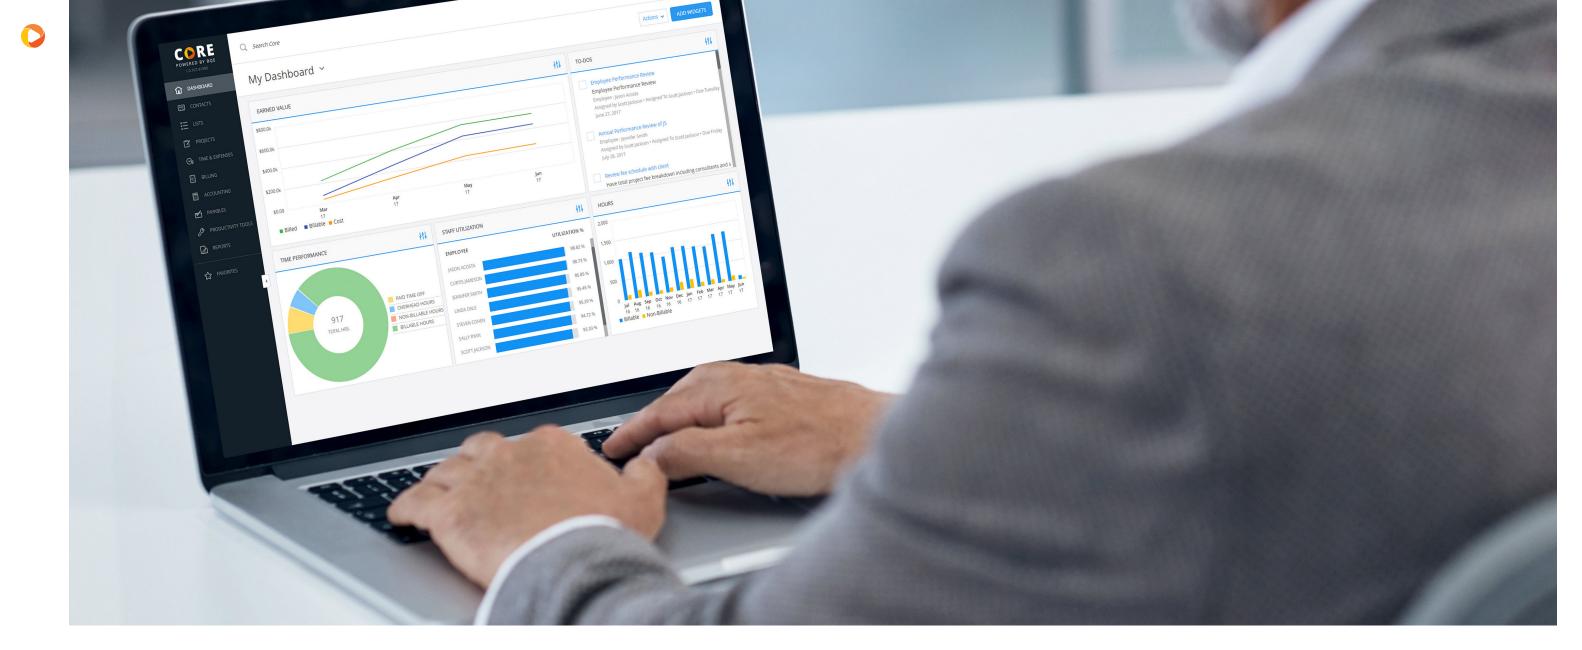

# Get a snapshot of your whole business

ore gives you multiple, customizable dashboards so you can see all the real-time information you want, whenever you log in. You'll get actionable insights at your fingertips so you can adjust your business as you need to.

Instantly understand KPIs like project performance, staff utilization, earned value, gross margins, and more. Configure your dashboards as pie charts, bar graphs, or interactive lists, so you can assimilate your data however you want to.

Configure bars, graphs, and lists your way.

- See how your business is doing every time you log in
- *Take advantage of multiple, customizable dashboards*
- *Enjoy an easy-to-understand graphical interface*
- *Display key performance indicators*