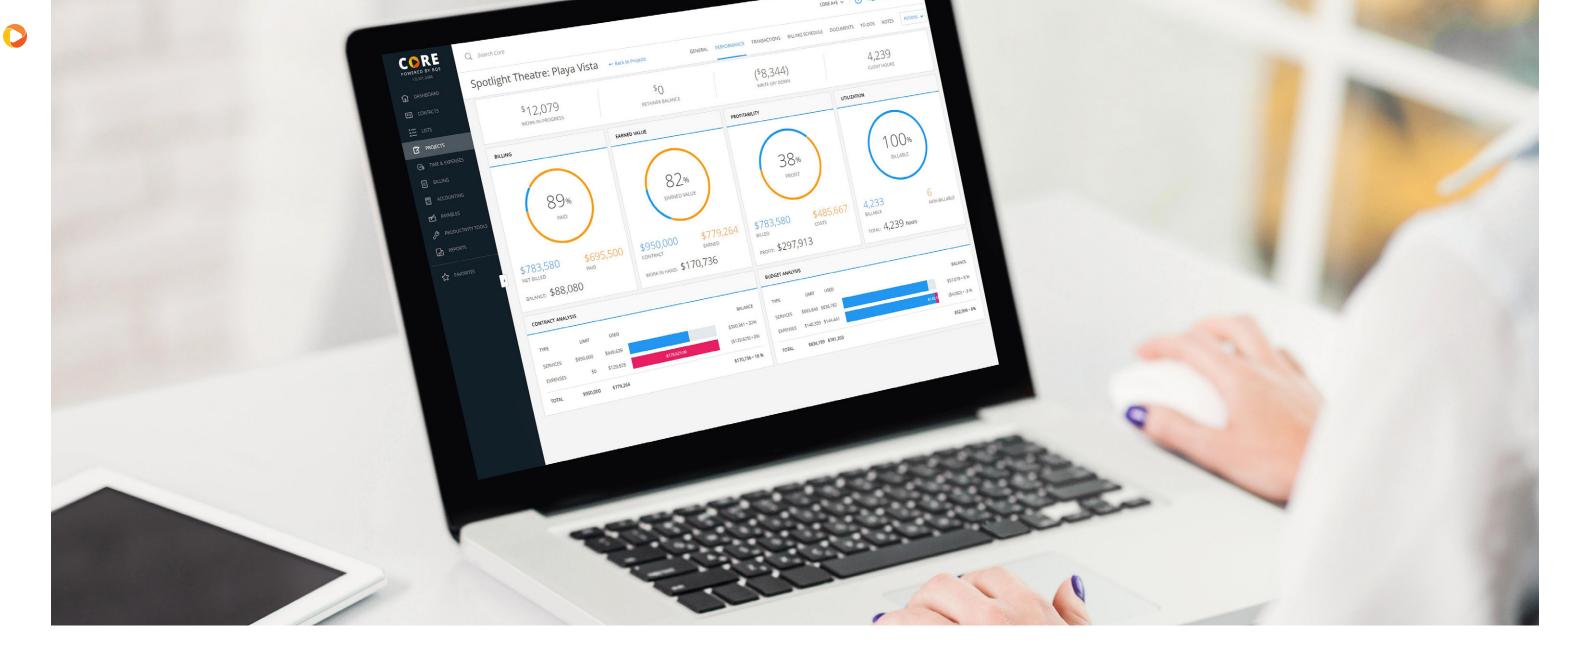

# Make the best use of your resources

hich projects are running over budget? What was your firm's most profitable project in the last 6 or 12 months? Who is the most underutilized employee in your company? With Core, you'll get answers to questions like these instantly.

Stop fiddling with endless spreadsheets to figure out how to best manage your projects. The data is always in real-time, so you have everything you need to quickly make informed decisions.

Instantly see how profitable your projects are.

- Track budget vs. actual in real time
- Assign tasks to employees
- *—* Accurately forecast workload and revenue
- *—* Watch the status of tasks by phase or sub-phase
- Make use of a multi-level submittal and approval process