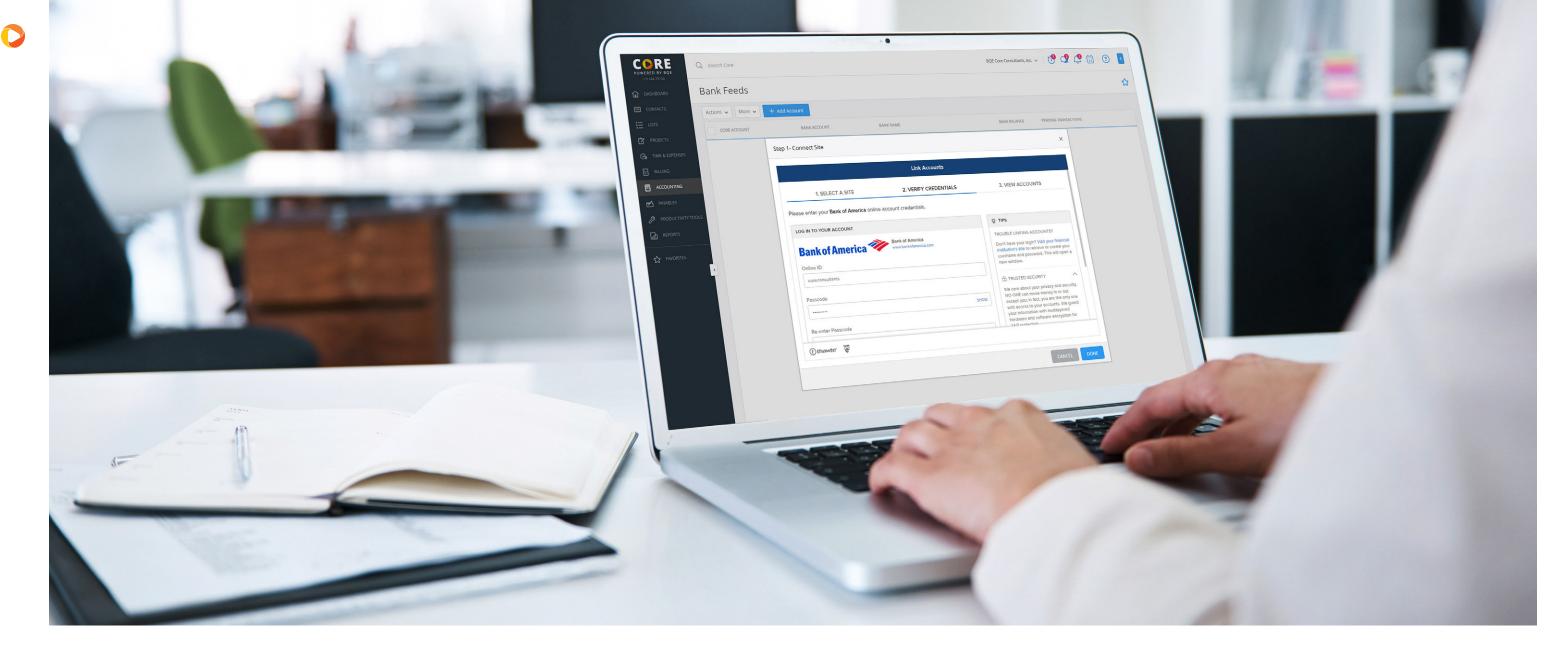

# Manage all your financial transactions in one place

ore makes it easier to keep track of accounts receivable and accounts payable in one integrated platform. Whether you need to pay vendor bills, write checks, or do bank reconciliation, you can get it all done quickly in Core.

Core connects to bank feeds all over the world so you can reconcile accounts and transactions automatically.

Easily write checks and reconcile bank accounts.

- Gain valuable insights into your finances
- *Manage vendor bills and purchase orders*
- Connect to bank feeds anywhere in the world
- Quickly access General Journal Entries, Registers and General Ledger
- Generate accrual and cash-based balance sheets plus profit and loss reports