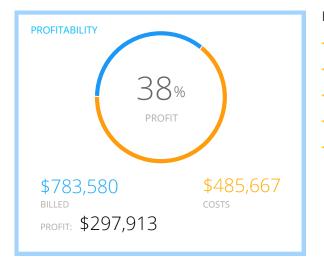

# Make the best use of your resources

hich projects are running over budget? What was your firm's most profitable project in the last 6 or 12 months? Who is the most underutilized employee in your company? With Core, you'll get answers to questions like these instantly.

Stop fiddling with endless spreadsheets to figure out how to best manage your projects. The data is always in real-time, so you have everything you need to quickly make informed decisions.

Instantly see how profitable your projects are.