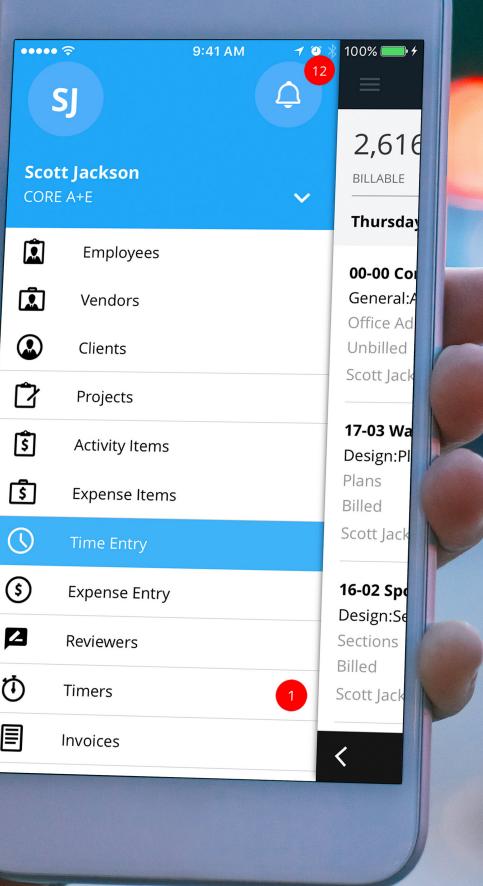

# Know exactly where you stand

e get it — time and expense tracking isn't anyone's favorite task. But if information isn't kept up to date, it hinders project management and business performance.

With Core, managing your billable hours and reimbursable expenses is no longer a chore.

It's intuitive time and expense interface makes it fast and easy for staff to enter their information. When team members actually enjoy making entries on their timecard, they won't delay doing it. The result is that managers get the real-time information they need to reallocate resources as needed and send out invoices on time.

Run your business on the go with free mobile apps.

- *— Choose from simple, flexible timecards and timers*
- *Switch between multiple timers*
- *Attach receipts to expenses*
- Record expenses in multiple currencies