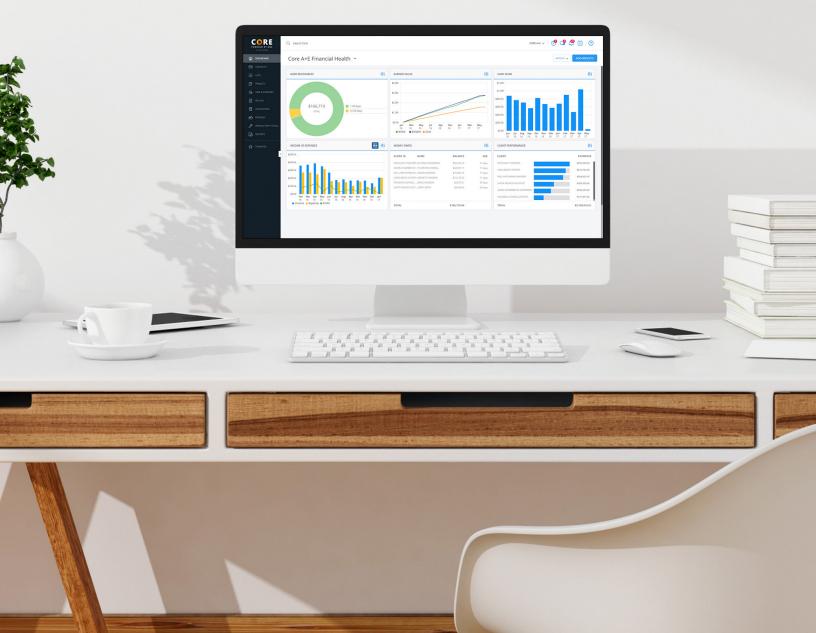

# Get a snapshot of your whole business

ore gives you multiple, customizable dashboards so you can see all the real-time information you want, whenever you log in. You'll get actionable insights at your fingertips so you can adjust your business as you need to.

Instantly understand KPIs like project performance, staff utilization, earned value, gross margins, and more. Configure your dashboards as pie charts, bar graphs, or interactive lists, so you can assimilate your data however you want to.

Configure bars, graphs, and lists your way.

- See how your business is doing every time you log in
- *Take advantage of multiple, customizable dashboards*
- *Enjoy an easy-to-understand graphical interface*
- *Display key performance indicators*