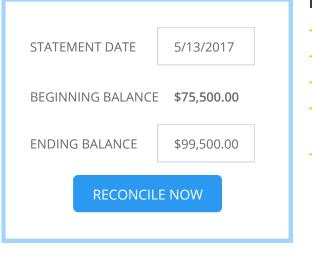

# Manage all your financial transactions in one place

ore makes it easier to keep track of accounts receivable and accounts payable in one integrated platform. Whether you need to pay vendor bills, write checks, or do bank reconciliation, you can get it all done quickly in Core.

Core connects to bank feeds all over the world so you can reconcile accounts and transactions automatically.

Easily write checks and reconcile bank accounts.

- Gain valuable insights into your finances
- *Manage vendor bills and purchase orders*
- Connect to bank feeds anywhere in the world
- Quickly access General Journal Entries, Registers and General Ledger
- Generate accrual and cash-based balance sheets plus profit and loss reports